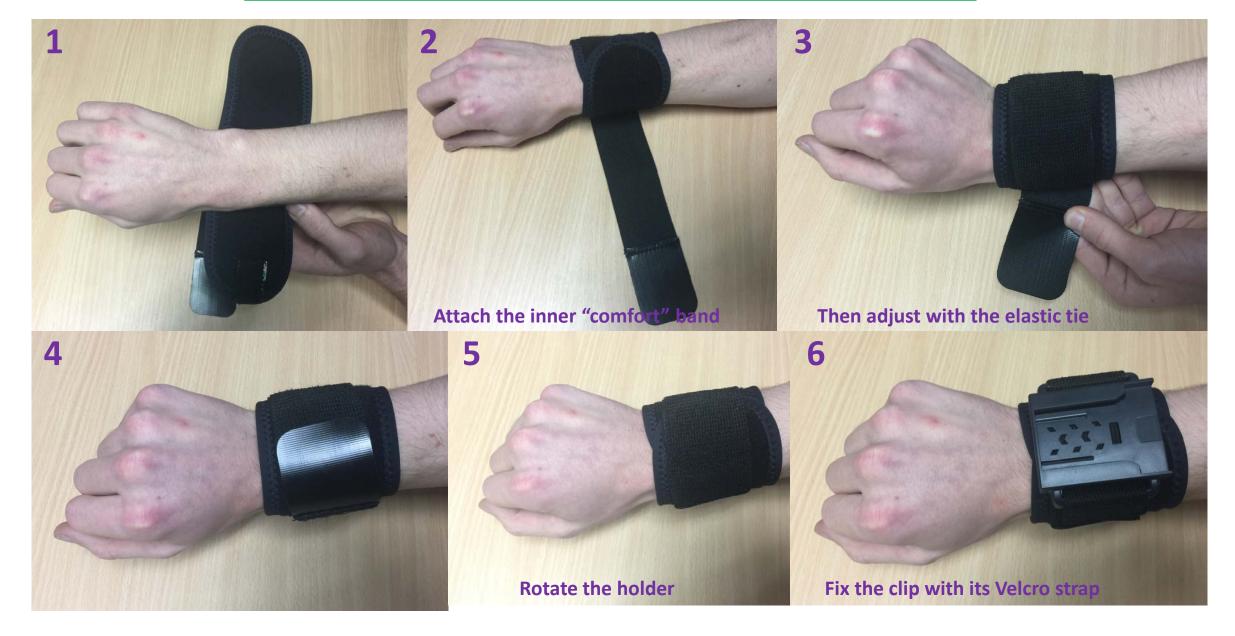

# **USER GUIDE**

# **Budgie OTG Accessories**

#### **SA-GLOVE1**



#### **SA-WRISTBAND1**



#### **SA-WRISTBAND2**



### **HOW TO PREPARE THE CLIP FOR SA-WRISTBAND1 & SA-GLOVE1**



Thread the Velcro elastic band through the sides of the clip as shown

The Velcro should be facing away from the clip

## **USE OF THE WRIST SUPPORT: SA-WRISTBAND1**



### **USE OF MITTEN SUPPORT: SA-GLOVE1**





Wedge the band with the thumb then wrap it around the wrist

Tighten the band then fix the clip on the top of the hand

### **USE OF THE EXTENSION: SA-EXTENDSTRAP**

This extension allows to extend the supports SA-WRISTBAND1 & SA-GLOVE1 so you can use them around a coat sleeve

**SA-EXTENDSTRAP** 



**Example below of using the extension with the wrist support SA-WRISTBAND1:** 



### **USE OF THE HOLDER: SA-WRISTBAND2**

#### **SA-WRISTBAND2**



The tape should be threaded into the clip as in the picture below, and allows tightening by pulling on the tab