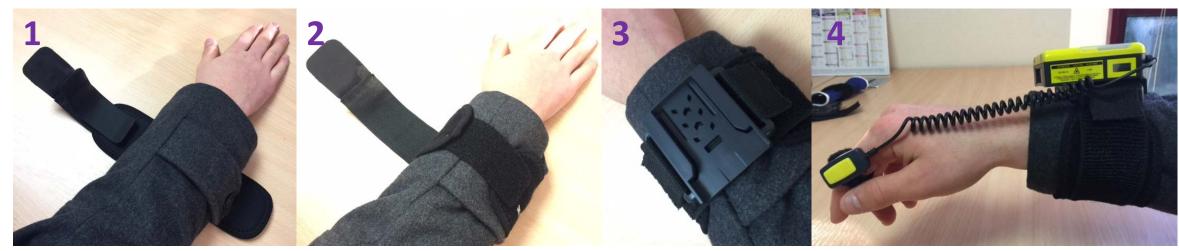

### **USE OF THE EXTENSION: SA-EXTENDSTRAP**

This extension allows to extend the supports SA-WRISTBAND1 & SA-GLOVE1 so you can use them around a coat sleeve

**SA-EXTENDSTRAP** 

**Example below of using the extension with the wrist support SA-WRISTBAND1:** 