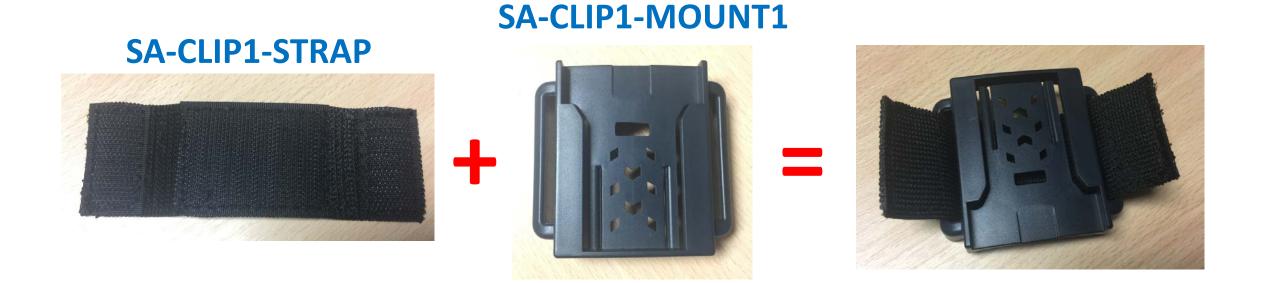

### **HOW TO PREPARE THE CLIP FOR SA-WRISTBAND1 & SA-GLOVE1**

Thread the Velcro elastic band through the sides of the clip as shown

The Velcro should be facing away from the clip