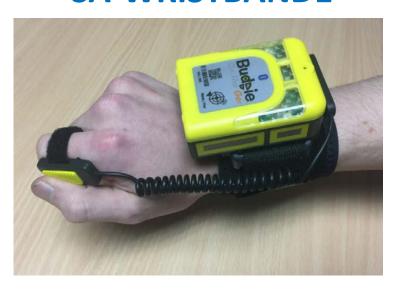

# **USER GUIDE**

# **Budgie OTG Accessories**

#### **SA-GLOVE1**



#### **SA-WRISTBAND1**



#### **SA-WRISTBAND2**



### **HOW TO PREPARE THE CLIP FOR SA-WRISTBAND1 & SA-GLOVE1**



Thread the Velcro elastic band through the sides of the clip as shown

The Velcro should be facing away from the clip

## **USE OF THE WRIST SUPPORT: SA-WRISTBAND1**



### **USE OF MITTEN SUPPORT: SA-GLOVE1**





Wedge the band with the thumb then wrap it around the wrist

Tighten the band then fix the clip on the top of the hand

### **USE OF THE EXTENSION: SA-EXTENDSTRAP**

This extension allows to extend the supports SA-WRISTBAND1 & SA-GLOVE1 so you can use them around a coat sleeve

**SA-EXTENDSTRAP** 



**Example below of using the extension with the wrist support SA-WRISTBAND1:** 



### **USE OF THE HOLDER: SA-WRISTBAND2**

#### **SA-WRISTBAND2**



The tape should be threaded into the cl