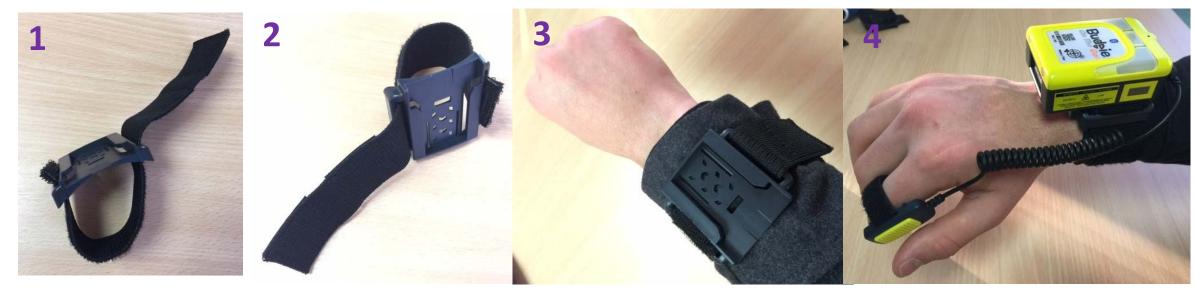

### **USE OF THE HOLDER: SA-WRISTBAND2**

#### **SA-WRISTBAND2**

The tape should be threaded into the clip as in the picture below, and allows tightening by pulling on the tab