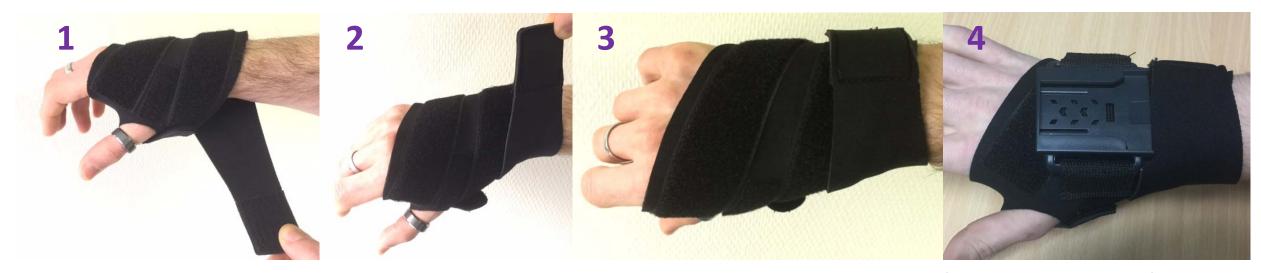

### **USE OF MITTEN SUPPORT: SA-GLOVE1**

Wedge the band with the thumb then wrap it around the wrist

Tighten the band then fix the clip on the top of the hand