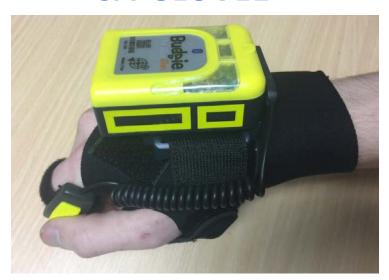

#### **SA-GLOVE1**

### **USE OF MITTEN SUPPORT: SA-GLOVE1**

Wedge the band with the thumb then wrap it around the wrist

Tighten the band then fix the clip on the top of the hand