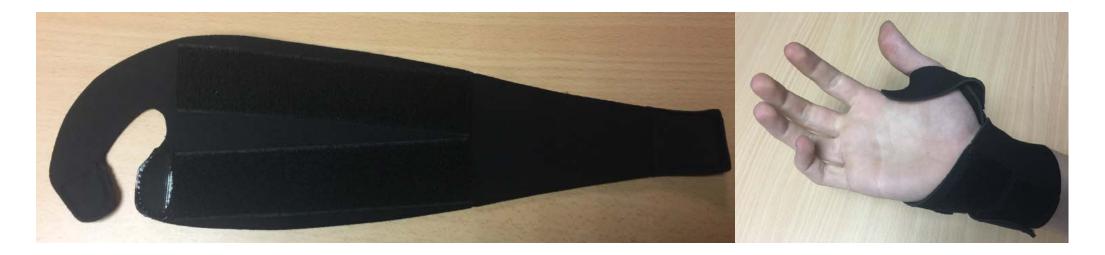

# **USER GUIDE**

# **Budgie OTG Accessories**

#### **SA-GLOVE1**



#### **SA-WRISTBAND1**



#### **SA-WRISTBAND2**



### **HOW TO PREPARE THE CLIP FOR SA-WRISTBAND1 & SA-GLOVE1**



Thread the Velcro elastic band through the sides of the clip as shown

The Velcro should be facing away from the clip

## **USE OF THE WRIST SUPPORT: SA-WRISTBAND1**



### **USE OF MITTEN SUPPORT: SA-GLOVE1**





Wedge the band with the thumb then wrap it around the wrist

Tighten the band then fix the clip on the top of the hand

### **USE OF THE EXTENSION: SA-EXTENDSTRAP**

This extension allows to extend the supports SA-WRISTBAND1 & SA-GLOVE1 so you can use them around a coat sleeve

**SA-EXTENDSTRAP** 



**Example below of using the extension with the wrist support SA-WRISTBAND1:** 



### **USE OF THE HOLDER: SA-WRISTBAND2**

#### **SA-WRISTBAND2**



The tape should be threaded into the clip as in the picture below, and allows tightening by pulling on the tab