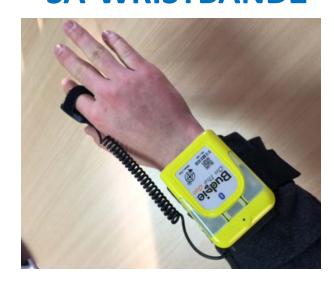

# **USER GUIDE**

# **Budgie OTG Accessories**

#### **SA-GLOVE1**



#### **SA-WRISTBAND1**



#### **SA-WRISTBAND2**



### **HOW TO PREPARE THE CLIP FOR SA-WRISTBAND1 & SA-GLOVE1**



Thread the Velcro elastic band through the sides of the clip as shown

The Velcro should be facing away from the clip

## **USE OF THE WRIST SUPPORT: SA-WRISTBAND1**



### **USE OF MITTEN SUPPORT: SA-GLOVE1**





Wedge the band with the thumb then wrap it around the wrist

Tighten the band then fix the clip on the top of the hand

### **USE OF THE EXTENSION: SA-EXTENDSTRAP**

This extension allows to extend the supports SA-WRISTBAND1 & SA-GLOVE1 so you can use them around a coat sleeve

**SA-EXTENDSTRAP** 



**Example below of using the extension with the wrist support SA-WRISTBAND1:** 



### **USE OF THE HOLDER: SA-WRISTBAND2**

#### **SA-WRISTBAND2**



The tape should be threaded into the clip as in the picture below